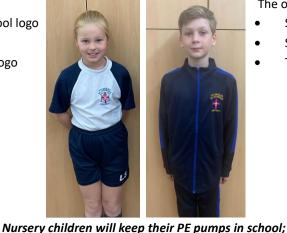

## <u>PE kits</u>

Please could you ensure that all children from Y1 – Y6 have both our indoor and outdoor PE kits as outlined in the pictures. Reception children only need the indoor PE kit and this is to be kept in school.

The indoor PE kit should include:

- Plain navy blue shorts with school logo
- School blue/white PE t-shirt
- Plain white T-shirt with school logo
- Black Pumps

No

- The outdoor kit should include:
- School tracksuit top with school logo
- School tracksuit trousers
- Trainers